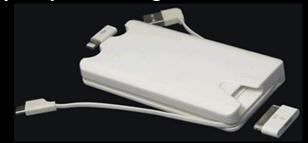

#### Works with:

- All iPhones & iPods
- Android
- Blackberry
- Any device with a micro USB charging port

Charge the iCharger Executive from any computer. May take 4 – 6 hours to charge. Fully charge before first use.

Do not leave in direct sunlight or near open flame or heat source.