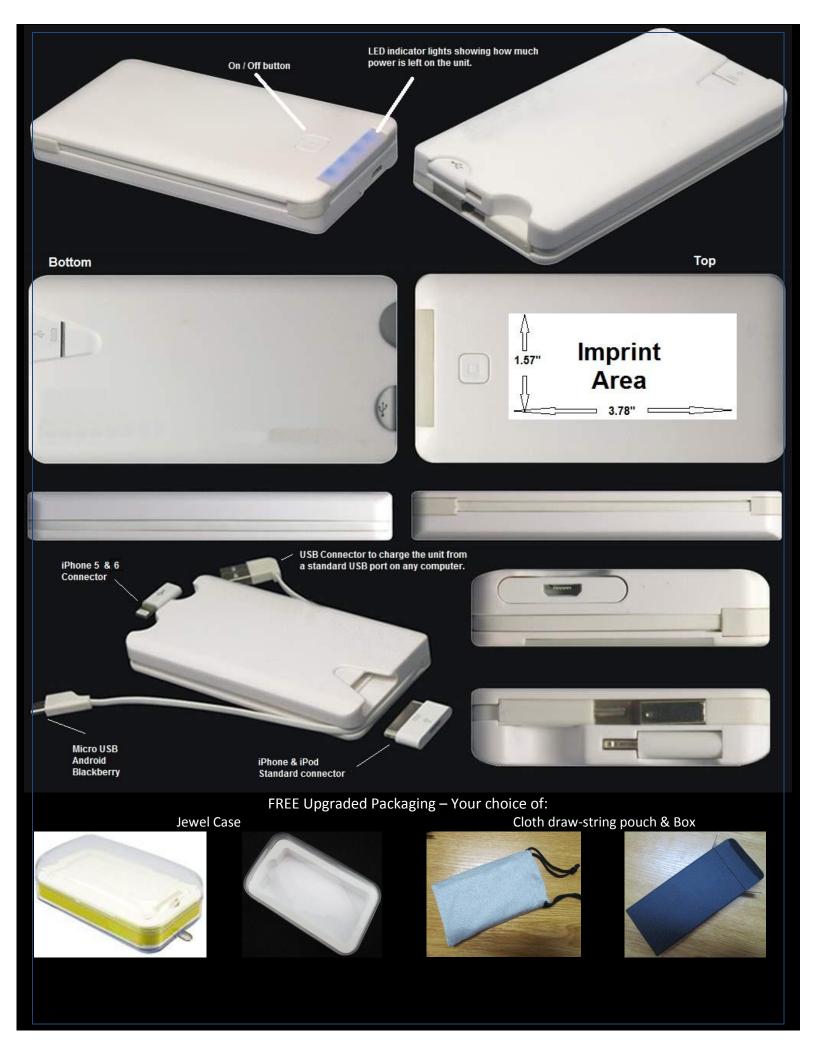

#### Works with:

- All iPhones & iPods
- Android
- Blackberry
- Any device with a micro USB charging port

## **HUGE Imprint Area**

3.78" wide x 1.57" high

Up to 3 spot color

**Imprint: FREE** 

### **Specifications:**

- Size: 4.57" High x 2.36" Wide x 0.55" Thick
- Made from: ABS high impact plastic
- Auto-charge & auto-shut down
- Output: 5v 1000mAh
- Input: 5v 1amp

- Battery Type: Samsung Lithium-ion polymer battery (same type as used in smart phones)
- Number of uses: approx. 1000 cycles
- Intelligent circuitry provides safe and highly efficient charging
- LED indicator showing power and working status
- Weight: 5.6 oz.

Charge the iCharger Executive from any computer. May take 4 – 6 hours to charge. Fully charge before first use.

Do not leave in direct sunlight or near open flame or heat source.